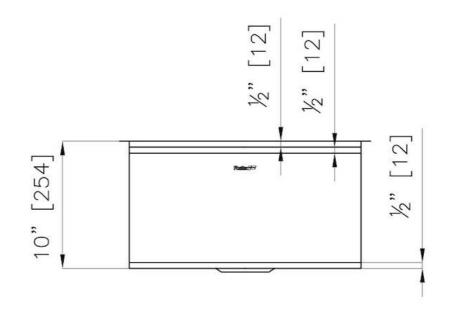

#### **DETAILS**

| Edge/Installation Type | Undermount                                        |
|------------------------|---------------------------------------------------|
| Series                 | Leonardo                                          |
| Texture                | Satin                                             |
| Material               | AISI 304 stainless steel                          |
| Thickness              | 16 Gauge (1.5 mm)                                 |
| Overall dimensions     | 19 <sup>11/16</sup> " x 19 <sup>5/16</sup> "      |
| Bowls dimensions       | 1 bowl 18 <sup>3/16</sup> " x 15 <sup>3/4</sup> " |
| Bowls depth            | 10"                                               |