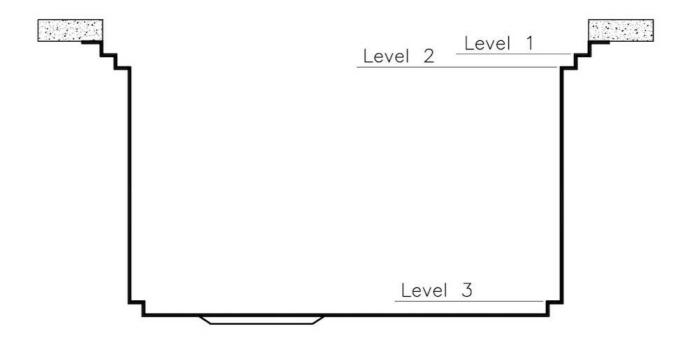

### Leonardo Level 1

Compatible accessories:

### Leonardo Level 2

Compatible accessories:

8153 100 8631 300 8644 101

## Leonardo Level 3

Compatible accessories: 8100 600

Edge positioning

8100 600

8100 600

Bottom positioning