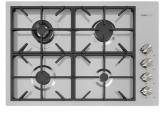

#### **RECOMMENDED PAIRINGS**

Faucet Capri 8467 005

Faucet Salina 8487 005

Milano Cooktop 4 burners 7637 900

Milano Induction Cooktop 4 Plate 7371 945