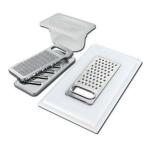

#### **OPTIONAL ACCESSORIES**

3 Bottles-holder set 8100 621

3 Bowls set 8100 622

4 Spices-holder set 8100 620

**Black Grid** 8100 600

**Chopping Board** 8642 000

**Chopping Board** 8631 300

Grating kit complete with ring support and food collection tray

8159 101

\* only in combination with the accessory 8644 101

Stainless Steel dishes holder

8100 303

\* only in combination with the accessory 8644 101

Stainless steel perforated pan

8151 000

\* only in combination with the accessory 8644 101