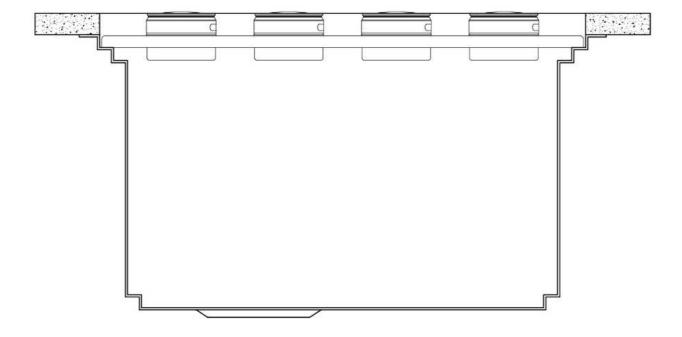

n of accessories, which make some operations practical and safe: rinse, drain, slice, grate everything can be done inside the sink. The third supporting step is on the bottom of the bowl. On this step one can rest the Black grids, making it possible to rinse foodstuffs without their coming in contact with the bottom of the sink, which may be dirty. |

### **TECHNICAL DATA**

## Foster ==



## Foster ==







## Leonardo Optional accessories

The "rails" system makes it possible to use a combination of numerous accessories. Grids, chopping boards, utensils' ranging system, bowls and containers of different dimensions can be alternated in the workspace with a simple gesture, and can easily be stacked, in order to be on hand at all times.





### Leonardo Level 1

Compatible accessories:





### Leonardo Level 2

Compatible accessories:

8153 100 8631 300 8644 101





## Leonardo Level 3

Compatible accessories: 8100 600







Edge positioning

8100 600

8100 600

Bottom positioning





#### **OPTIONAL ACCESSORIES**



3 Bottles-holder set 8100 621



3 Bowls set 8100 622



4 Spices-holder set 8100 620



**Black Grid** 8100 600



**Chopping Board** 8642 000



**Chopping Board** 8631 300



Grating kit complete with ring support and food collection tray

8159 101

\* only in combination with the accessory 8644 101



Stainless Steel dishes holder

8100 303

\* only in combination with the accessory 8644 101



Stainless steel perforated pan

8151 000

\* only in combination with the accessory 8644 101



**Twin Chopping Board** 

8644 101



Waste disposer throat

86