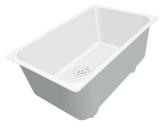

# Sink Leonardo 20" x 20" - U/M

Kitchen Sinks

Code: 1013 660

AISI 304 Stainless steel Satin finish Undermount x cross bending for easy water draining

#### **DETAILS**

| Edge/Installation Type | Undermount                                        |
|------------------------|---------------------------------------------------|
| Series                 | Leonardo                                          |
| Texture                | Satin                                             |
| Material               | AISI 304 stainless steel                          |
| Thickness              | 16 Gauge (1.5 mm)                                 |
| Overall dimensions     | 19 <sup>11/16</sup> " x 19 <sup>5/16</sup> "      |
| Bowls dimensions       | 1 bowl 18 <sup>3/16</sup> " x 15 <sup>3/4</sup> " |
| Bowls depth            | 10"                                               |

| Cut out                             | 18 <sup>3/16</sup> " × 17 <sup>13/16</sup> "                                                                                                                                                                                                                                                                                                                                                                                                                                                                                                                                                                                                                                                          |
|-------------------------------------|-------------------------------------------------------------------------------------------------------------------------------------------------------------------------------------------------------------------------------------------------------------------------------------------------------------------------------------------------------------------------------------------------------------------------------------------------------------------------------------------------------------------------------------------------------------------------------------------------------------------------------------------------------------------------------------------------------|
| Waste fitting type                  | 3 $^{1/2^{\prime\prime}}$ - with stainless steel basket                                                                                                                                                                                                                                                                                                                                                                                                                                                                                                                                                                                                                                               |
| Bowls bottom                        | X cross bending for easy water draining                                                                                                                                                                                                                                                                                                                                                                                                                                                                                                                                                                                                                                                               |
| Underside                           | Protected with heavy duty undercoating                                                                                                                                                                                                                                                                                                                                                                                                                                                                                                                                                                                                                                                                |
| Fixing system                       | Undermount fixing kit (brass insert and clips)                                                                                                                                                                                                                                                                                                                                                                                                                                                                                                                                                                                                                                                        |
| FEATURES                            |                                                                                                                                                                                                                                                                                                                                                                                                                                                                                                                                                                                                                                                                                                       |
| Diamond-shape bottom                | The draining of water is an important feature in a sink, and it's always taken good care of in Foster products. In the bent-welded sinks, which would have a flat bottom, the proper draining is guaranteed by the elegant beveling, which helps the water flow.                                                                                                                                                                                                                                                                                                                                                                                                                                      |
| High thickness                      | 1.5 mm thick steel. A significant thickness, which guarantees the maximum sturdiness and durability.                                                                                                                                                                                                                                                                                                                                                                                                                                                                                                                                                                                                  |
| Basket 3,5" waste fitting           | The drain is equipped with a large 3.5" drain, with the practical basket cap that prevents the discharge of solid parts.                                                                                                                                                                                                                                                                                                                                                                                                                                                                                                                                                                              |
| Triple recess - sliding accessories | The Foster Milano sink has an ingenious design that makes it simple to use a large set of optional accessories. On the topmost supporting step, the innovative Black grids slide, creating a large and practical surface to rinse food and crockery. The second step is meant to support and allow the sliding of a complete combination of accessories, which make some operations practical and safe: rinse, drain, slice, grate everything can be done inside the sink. The third supporting step is on the bottom of the bowl. On this step one can rest the Black grids, making it possible to rinse foodstuffs without their coming in contact with the bottom of the sink, which may be dirty. |