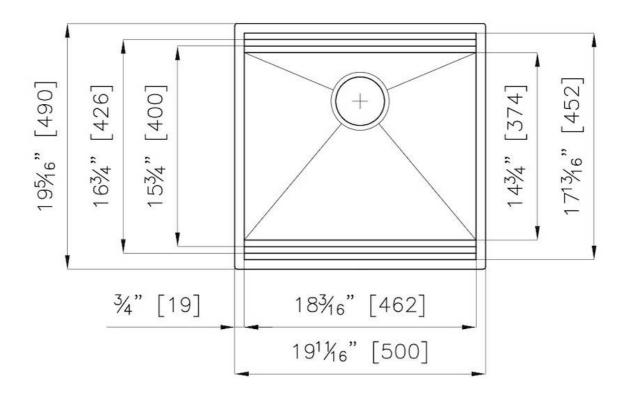

#### **DETAILS**

| Edge/Installation Type | Undermount                                        |
|------------------------|---------------------------------------------------|
| Series                 | Leonardo                                          |
| Texture                | Satin                                             |
| Material               | AISI 304 stainless steel                          |
| Thickness              | 16 Gauge (1.5 mm)                                 |
| Overall dimensions     | 19 <sup>11/16</sup> " x 19 <sup>5/16</sup> "      |
| Bowls dimensions       | 1 bowl 18 <sup>3/16</sup> " x 15 <sup>3/4</sup> " |
| Bowls depth            | 10"                                               |

| Cut out                             | 18 <sup>3/16</sup> " × 17 <sup>13/16</sup> "                                                                                                                                                                                                                                                                                                                                                                                                                                                                                                                                                                                                                                                          |
|-------------------------------------|-------------------------------------------------------------------------------------------------------------------------------------------------------------------------------------------------------------------------------------------------------------------------------------------------------------------------------------------------------------------------------------------------------------------------------------------------------------------------------------------------------------------------------------------------------------------------------------------------------------------------------------------------------------------------------------------------------|
| Waste fitting type                  | 3 $^{1/2^{\prime\prime}}$ - with stainless steel basket                                                                                                                                                                                                                                                                                                                                                                                                                                                                                                                                                                                                                                               |
| Bowls bottom                        | X cross bending for easy water draining                                                                                                                                                                                                                                                                                                                                                                                                                                                                                                                                                                                                                                                               |
| Underside                           | Protected with heavy duty undercoating                                                                                                                                                                                                                                                                                                                                                                                                                                                                                                                                                                                                                                                                |
| Fixing system                       | Undermount fixing kit (brass insert and clips)                                                                                                                                                                                                                                                                                                                                                                                                                                                                                                                                                                                                                                                        |
| FEATURES                            |                                                                                                                                                                                                                                                                                                                                                                                                                                                                                                                                                                                                                                                                                                       |
| Diamond-shape bottom                | The draining of water is an important feature in a sink, and it's always taken good care of in Foster products. In the bent-welded sinks, which would have a flat bottom, the proper draining is guaranteed by the elegant beveling, which helps the water flow.                                                                                                                                                                                                                                                                                                                                                                                                                                      |
| High thickness                      | 1.5 mm thick steel. A significant thickness, which guarantees the maximum sturdiness and durability.                                                                                                                                                                                                                                                                                                                                                                                                                                                                                                                                                                                                  |
| Basket 3,5" waste fitting           | The drain is equipped with a large 3.5" drain, with the practical basket cap that prevents the discharge of solid parts.                                                                                                                                                                                                                                                                                                                                                                                                                                                                                                                                                                              |
| Triple recess - sliding accessories | The Foster Milano sink has an ingenious design that makes it simple to use a large set of optional accessories. On the topmost supporting step, the innovative Black grids slide, creating a large and practical surface to rinse food and crockery. The second step is meant to support and allow the sliding of a complete combination of accessories, which make some operations practical and safe: rinse, drain, slice, grate everything can be done inside the sink. The third supporting step is on the bottom of the bowl. On this step one can rest the Black grids, making it possible to rinse foodstuffs without their coming in contact with the bottom of the sink, which may be dirty. |