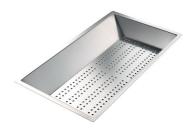

#### **OPTIONAL ACCESSORIES**

3 Bottles-holder set 8100 621

3 Bowls set 8100 622

4 Spices-holder set 8100 620

**Black Grid** 8100 600

**Chopping Board** 8642 000

**Chopping Board** 8631 300

Grating kit complete with ring support and food collection tray

**Twin Chopping Board** 

8644 101

Waste disposer throat

8669 043

White bowl 8153 100