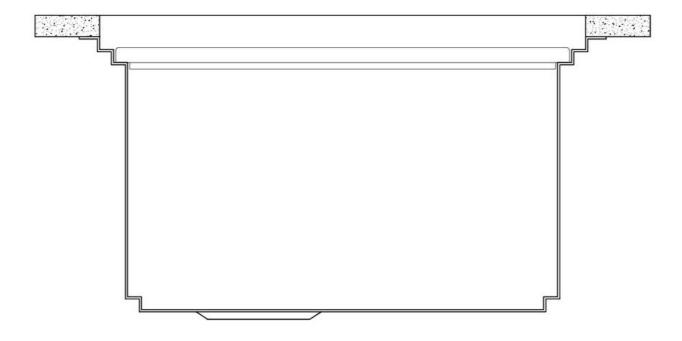

slice, grate everything can be done inside the sink. The third supporting step is on the bottom of the bowl. On this step one can rest the Black grids, making it possible to rinse foodstuffs without their coming in contact with the bottom of the sink, which may be dirty. |

### **TECHNICAL DATA**

## Foster ==



## Foster ==







## Leonardo Optional accessories

The "rails" system makes it possible to use a combination of numerous accessories. Grids, chopping boards, utensils' ranging system, bowls and containers of different dimensions can be alternated in the workspace with a simple gesture, and can easily be stacked, in order to be on hand at all times.





### Leonardo Level 1

Compatible accessories:





### Leonardo Level 2

Compatible accessories:

8153 100 8631 300 8644 101





## Leonardo Level 3

Compatible accessories: 8100 600







Edge positioning

8100 600

8100 600

Bottom positioning





#### **OPTIONAL ACCESSORIES**



3 Bottles-holder set 8100 621



3 Bowls set 8100 622



4 Spices-holder set 8100 620



**Black Grid** 8100 600



**Chopping Board** 8642 000



**Chopping Board** 8631 300



Grating kit complete with ring support and food collection tray

8159 101

\* only in combination with the accessory 8644 101



Stainless Steel dishes holder

8100 303

\* only in combination with the accessory 8644 101



Stainless steel perforated pan

8151 000

\* only in combination with the accessory 8644 101



**Twin Chopping Board** 

8644 101



Waste disposer throat

8669 043



White bowl 8153 100



#### **RECOMMENDED PAIRINGS**



Faucet Capri