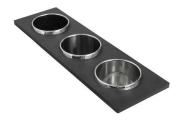

#### **OPTIONAL ACCESSORIES**

3 Bottles-holder set 8100 621

3 Bowls set 8100 622

4 Spices-holder set 8100 620

**Black Grid** 8100 600

**Chopping Board** 8642 000

**Chopping Board** 8631 300

Grating kit complete with ring support and food collection tray