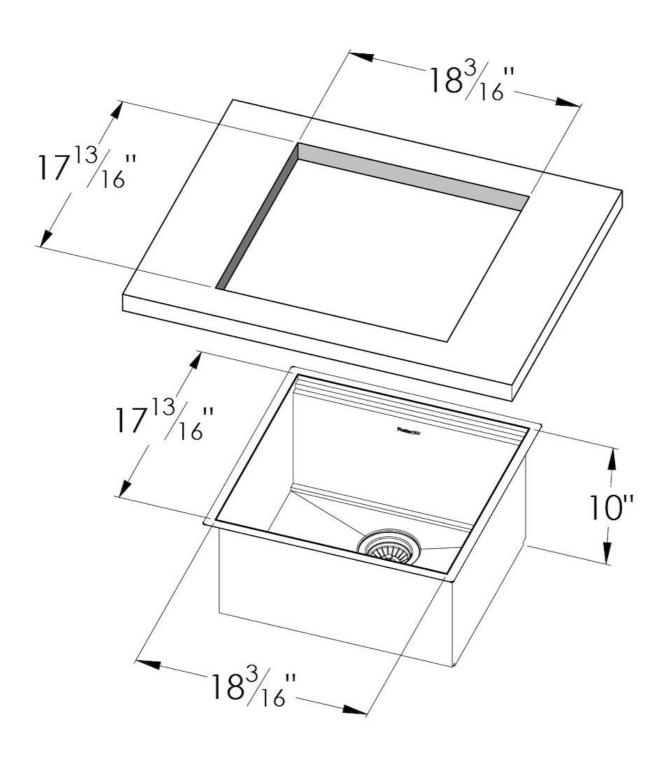

#### **DETAILS**

| Edge/Installation Type | Undermount                                        |
|------------------------|---------------------------------------------------|
| Series                 | Leonardo                                          |
| Texture                | Satin                                             |
| Material               | AISI 304 stainless steel                          |
| Thickness              | 16 Gauge (1.5 mm)                                 |
| Overall dimensions     | 19 <sup>11/16</sup> " x 19 <sup>5/16</sup> "      |
| Bowls dimensions       | 1 bowl 18 <sup>3/16</sup> " x 15 <sup>3/4</sup> " |
| Bowls depth            | 10"                                               |

| Cut out                             | 18 <sup>3/16</sup> " × 17 <sup>13/16</sup> "                                                                                                                                                                                                                                                                                                                                                                                                                                                                                                                                                                                                                                                          |
|-------------------------------------|-------------------------------------------------------------------------------------------------------------------------------------------------------------------------------------------------------------------------------------------------------------------------------------------------------------------------------------------------------------------------------------------------------------------------------------------------------------------------------------------------------------------------------------------------------------------------------------------------------------------------------------------------------------------------------------------------------|
| Waste fitting type                  | 3 $^{1/2^{\prime\prime}}$ - with stainless steel basket                                                                                                                                                                                                                                                                                                                                                                                                                                                                                                                                                                                                                                               |
| Bowls bottom                        | X cross bending for easy water draining                                                                                                                                                                                                                                                                                                                                                                                                                                                                                                                                                                                                                                                               |
| Underside                           | Protected with heavy duty undercoating                                                                                                                                                                                                                                                                                                                                                                                                                                                                                                                                                                                                                                                                |
| Fixing system                       | Undermount fixing kit (brass insert and clips)                                                                                                                                                                                                                                                                                                                                                                                                                                                                                                                                                                                                                                                        |
| FEATURES                            |                                                                                                                                                                                                                                                                                                                                                                                                                                                                                                                                                                                                                                                                                                       |
| Diamond-shape bottom                | The draining of water is an important feature in a sink, and it's always taken good care of in Foster products. In the bent-welded sinks, which would have a flat bottom, the proper draining is guaranteed by the elegant beveling, which helps the water flow.                                                                                                                                                                                                                                                                                                                                                                                                                                      |
| High thickness                      | 1.5 mm thick steel. A significant thickness, which guarantees the maximum sturdiness and durability.                                                                                                                                                                                                                                                                                                                                                                                                                                                                                                                                                                                                  |
| Basket 3,5" waste fitting           | The drain is equipped with a large 3.5" drain, with the practical basket cap that prevents the discharge of solid parts.                                                                                                                                                                                                                                                                                                                                                                                                                                                                                                                                                                              |
| Triple recess - sliding accessories | The Foster Milano sink has an ingenious design that makes it simple to use a large set of optional accessories. On the topmost supporting step, the innovative Black grids slide, creating a large and practical surface to rinse food and crockery. The second step is meant to support and allow the sliding of a complete combination of accessories, which make some operations practical and safe: rinse, drain, slice, grate everything can be done inside the sink. The third supporting step is on the bottom of the bowl. On this step one can rest the Black grids, making it possible to rinse foodstuffs without their coming in contact with the bottom of the sink, which may be dirty. |