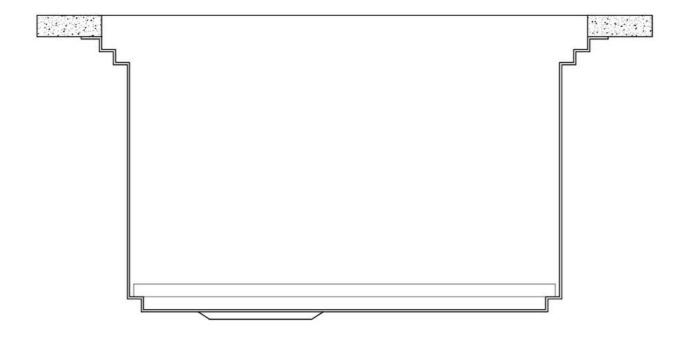

## Leonardo Level 3

Compatible accessories: 8100 600

Edge positioning

8100 600

8100 600

Bottom positioning