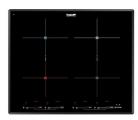

#### **RECOMMENDED PAIRINGS**

Faucet Capri 8467 005

Faucet Salina 8487 005

Milano Cooktop 4 burners 7637 900

Milano Induction Cooktop 4 Plate 7371 945