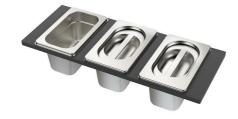

#### **OPTIONAL ACCESSORIES**

3 Bottles-holder set 8100 621

3 Bowls set 8100 622

4 Spices-holder set 8100 620

**Black Grid** 8100 600

**Chopping Board** 8642 000

**Chopping Board** 8631 300

Grating kit complete with ring support and food collection tray